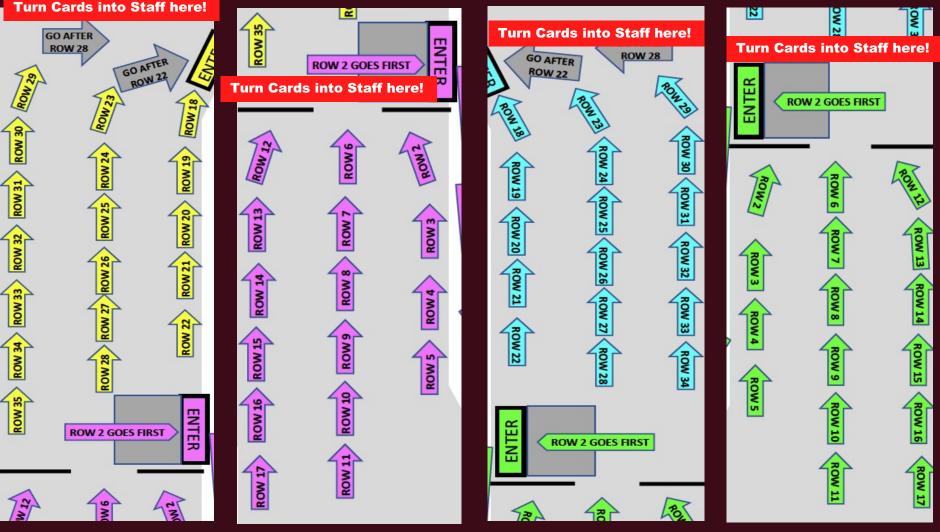

### **ENTERING AND SEATING:** Find out what side you will enter graduation and where you will be sitting on this link. This link will be available Friday, May 21 at 10am after Mandatory Graduation Practice:

### FIND YOUR COLOR SECTION! THE ENTRANCE TO THE STAR IS ON THE PINK AND YELLOW SIDE

**PINK AND YELLOW COLOR SECTIONS:** 

• IF YOU ARE PINK OR YELLOW, YOU WILL HEAD TO THE HALLWAY ON YOUR LEFT

**GREEN AND BLUE** COLOR SECTIONS:

• IF YOU ARE GREEN OR BLUE, YOU WILL HEAD TO THE HALLWAY ON YOUR RIGHT!

| Adams      | ROW 23 SEAT 1 - BLUE                                                                                                                                                                                                 |
|------------|----------------------------------------------------------------------------------------------------------------------------------------------------------------------------------------------------------------------|
| Alagood    | ROW 2 - SEAT 18 - GREEN                                                                                                                                                                                              |
| Andrews    | ROW 7 SEAT 1 - GREEN                                                                                                                                                                                                 |
| Babb       | ROW 11 - SEAT 18 - PINK                                                                                                                                                                                              |
| Barrientos | ROW 21 SEAT 1 - BLUE                                                                                                                                                                                                 |
| Bearden    | ROW 30 SEAT 1 - YELLOW                                                                                                                                                                                               |
| Brewer     | ROW 22 SEAT 18 - BLUE                                                                                                                                                                                                |
| Bumpass    | ROW 30 SEAT 18 - BLUE                                                                                                                                                                                                |
| Campbell   | ROW 35 SEAT 18                                                                                                                                                                                                       |
| Chegwidden | ROW 14 - SEAT 18 - GREEN                                                                                                                                                                                             |
| Clark      | ROW 23 SEAT 18 - YELLOW                                                                                                                                                                                              |
| Cooper     | ROW 5 - SEAT 18 - PINK                                                                                                                                                                                               |
| Dierschke  | ROW 31 SEAT 18 - YELLOW                                                                                                                                                                                              |
| Dodson     | ROW 15 - SEAT 18 - PINK                                                                                                                                                                                              |
| Doherty    | ROW 6 - SEAT 1 - GREEN                                                                                                                                                                                               |
| Dunham     | ROW 4 - SEAT 18 - GREEN                                                                                                                                                                                              |
| Edwards    | ROW 14 - SEAT 1 - PINK                                                                                                                                                                                               |
| Edwards    | ROW 31 SEAT 1 - BLUE                                                                                                                                                                                                 |
| Elliott    | ROW 17 - SEAT 1 - GREEN                                                                                                                                                                                              |
| Farra      | ROW 32 SEAT 18 - YELLOW                                                                                                                                                                                              |
| Francis    | ROW 32 SEAT 1 - YELLOW                                                                                                                                                                                               |
| Genova     | ROW 24 SEAT 1 - YELLOW                                                                                                                                                                                               |
| Gilbreath  | ROW 32 SEAT 18 - BLUE                                                                                                                                                                                                |
| Green      | ROW 20 - SEAT 1 - YELLOW                                                                                                                                                                                             |
| Gustafson  | ROW 18 SEAT 18 - BLUE                                                                                                                                                                                                |
| Hardaway   | ROW 15 - SEAT 1 - GREEN                                                                                                                                                                                              |
| Haynes     | ROW 17 - SEAT 18 - PINK                                                                                                                                                                                              |
| Heinz      | ROW 7 - SEAT 18 - PINK                                                                                                                                                                                               |
| Hernandez  | ROW 21 SEAT 18 - YELLOW                                                                                                                                                                                              |
| Hoving     | ROW 33 SEAT 18 YELLOW                                                                                                                                                                                                |
| Isaac      | ROW 6 - SEAT 18 - GREEN                                                                                                                                                                                              |
| Jennings   | ROW 25 SEAT 18 - YELLOW                                                                                                                                                                                              |
| Jimenez    | ROW 1 SEAT 2 - PINK                                                                                                                                                                                                  |
| Johnson    | ROW 12 - SEAT 1 - PINK                                                                                                                                                                                               |
| Johnson    | ROW 20 SEAT 18 - BLUE                                                                                                                                                                                                |
| Jones      | ROW 5 - SEAT 1 - GREEN                                                                                                                                                                                               |
|            | AlagoodAndrewsBabbBarrientosBeardenBrewerBumpassCampbellChegwiddenClarkCooperDierschkeDodsonDohertyDunhamEdwardsEdwardsElliottFarraFrancisGenovaGilbreathGreenGustafsonHardawayHaynesHeinzHeinzJohnsonJohnsonJohnson |

**JUST REMEMBER IF YOU ARE PINK OR YELLOW, (those** turning left into rows) **YOU LINE YOUR STUDENTS UP IN REVERSE ALPHA ORDER WITH FACULTY ROW** LEADER IN FRONT.

- Faculty Row leaders will lead the graduates into graduation.
- We will enter in four lines by color code (shown on next slide)
- Make sure your row remains standing until all graduates have entered and remain standing through the presentation of colors and Anthem and then they will be directed when to sit
- You will be seated and when time to get your diploma, Mrs. Stamey will guide your row out the right side of the rows and cross the stage going left.

#### **CLOSER IMAGE OF ROWS**

|                     | STAGE  |     |                                                                                                                                                                                                                                                                                                             | _   |        | 76 WORKERS ON ROW   |
|---------------------|--------|-----|-------------------------------------------------------------------------------------------------------------------------------------------------------------------------------------------------------------------------------------------------------------------------------------------------------------|-----|--------|---------------------|
| NAME                | SEAT   | ROW |                                                                                                                                                                                                                                                                                                             | ROW | SEAT   | NAME                |
| B. LINDAMOOD        | 1      | 1   | 18 17 16 15 14 13 12 11 10 9 8 7 6 5 4 3 2 1 1 2 3 4 5 6 7 8 9 10 11 12 13 14 15 16 17 18                                                                                                                                                                                                                   | 1   | 18 & 2 | MOSER/JIMENEZ       |
| D. LEWIS/D. ALAGOOD | 1 & 18 | 2   | 18 17 16 15 14 13 12 11 10 9 8 7 6 5 4 3 2 1                                                                                                                                                                                                                                                                | 2   | 1      | J. WILLIAMS         |
| C. SMTH/SWAIN       | 1 & 18 | 3   | 18 17 16 15 14 13 12 11 10 9 8 7 6 5 4 3 2 1                                                                                                                                                                                                                                                                | 3   | 18     | M. ODLE             |
| T. PIERCE/L. DUNHAM | 1&18   | 4   | 18 17 16 15 14 13 12 11 10 9 8 7 6 5 4 3 2 1 1 2 11 10 9 8 7 6 5 4 3 2 1 1 2 3 4 5 6 7 8 9 10 11 12 13 14 15 16 17 18                                                                                                                                                                                       | 4   | 1      | K. LANCASTER        |
| E. SOMERS/C. JONES  | 1&18   | 5   | 18 17 16 15 14 13 12 11 10 9 8 7 6 5 4 3 2 1                                                                                                                                                                                                                                                                | 5   | 18     | V. COOPER           |
| J. DOHERTY/J. ISAAC | 1 & 18 | 6   | 18 17 16 15 14 13 12 11 10 9 8 7 6 5 4 3 2 1 1 1 2 3 4 5 6 7 8 9 10 11 12 13 14 15 16 17 18                                                                                                                                                                                                                 | 6   | 1      | K. SHEERAN          |
| C. ANDREWS          | 1      | 7   | 18 17 16 15 14 13 12 11 10 9 8 7 6 5 4 3 2 1 1 1 2 3 4 5 6 7 8 9 10 11 12 13 14 15 16 17 18                                                                                                                                                                                                                 | 7   | 1 & 18 | A. SHOLIN/M. HEINZ  |
| E. PINKHAM          | 18     | 8   | 18 17 16 15 14 13 12 11 10 9 8 7 6 5 4 3 2 1                                                                                                                                                                                                                                                                | 8   | 1      | L. MASSENGALE       |
| K. POLY             | 1      | 9   | 18 17 16 15 14 13 12 11 10 9 8 7 6 5 4 3 2 1<br>1 2 3 4 5 6 7 8 9 10 11 12 13 14 15 16 17 18                                                                                                                                                                                                                | 9   | 18     | C.WOELKE            |
| I. RAMIREZ          | 18     | 10  | 18 17 16 15 14 13 12 11 10 9 8 7 6 5 4 3 2 1<br>1 2 3 4 5 6 7 8 9 10 11 12 13 14 15 16 17 18                                                                                                                                                                                                                | 10  | 1      | H. SCHNITZIUS       |
| V. ZAMORA           | 1      | 11  | 18 17 16 15 14 13 12 11 10 9 8 7 6 5 4 3 2 1                                                                                                                                                                                                                                                                | 11  | 18     | C. BABB             |
| J. REDUS            | 18     | 12  | 18 17 16 15 14 13 12 11 10 9 8 7 6 5 4 3 2 1 1 1 2 3 4 5 6 7 8 9 10 11 12 13 14 15 16 17 18                                                                                                                                                                                                                 | 12  | 1      | L. JOHNSON          |
| A. RODRIGUEZ        | 1      | 13  | 18 17 16 15 14 13 12 11 10 9 8 7 6 5 4 3 2 1<br>1 2 3 4 5 6 7 8 9 10 11 12 13 14 15 16 17 18                                                                                                                                                                                                                | 13  | 18     | C. SUMPTER          |
| D. CHEGWIDDEN       | 18     | 14  | 18 17 16 15 14 13 12 11 10 9 8 7 6 5 4 3 2 1 1 8 2 1 1 10 9 8 7 6 5 4 3 2 1                                                                                                                                                                                                                                 | 14  | 1      | C. EDWARDS          |
| L. HARDAWAY         | 1      | 15  | 18 17 16 15 14 13 12 11 10 9 8 7 6 5 4 3 2 1                                                                                                                                                                                                                                                                | 15  | 18     | L. DODSON           |
| S. WERTS            | 18     | 16  | 18 17 16 15 14 13 12 11 10 9 8 7 6 5 4 3 2 1 1 2 11 10 9 8 7 6 5 4 3 2 1 1 2 3 4 5 6 7 8 9 10 11 12 13 14 15 16 17 18                                                                                                                                                                                       | 16  | 1      | R. LASUZZO          |
| J. ELLIOTT          | 1      | 17  | 18 17 16 15 14 13 12 11 10 9 8 7 6 5 4 3 2 1                                                                                                                                                                                                                                                                | 17  | 18     | C. HAYNES           |
|                     |        |     |                                                                                                                                                                                                                                                                                                             |     |        |                     |
| NAME                | SEAT   | ROW |                                                                                                                                                                                                                                                                                                             | ROW | SEAT   | NAME                |
| K. GUSTAFSON        | 18     | 18  | 18       17       16       15       14       13       12       11       10       9       8       7       6       5       4       3       2       1       1       2       3       4       5       6       7       8       9       10       11       12       13       14       15       16       17       18 | 18  | 1      | JERHETTLEE          |
| P. VAUGHAN          | 1      | 19  | 18       17       16       15       14       13       12       11       10       9       8       7       6       5       4       3       2       1       1       2       3       4       5       6       7       8       9       10       11       12       13       14       15       16       17       18 | 19  | 18     | B. ROBISON          |
| S. JOHNSON          | 18     | 20  | 18       17       16       15       14       13       12       11       10       9       8       7       6       5       4       3       2       1       1       2       3       4       5       6       7       8       9       10       11       12       13       14       15       16       17       18 | 20  | 1      | B. GREEN            |
| C. BARRIENTOS       | 1      |     | 18       17       16       15       14       13       12       11       10       9       8       7       6       5       4       3       2       1       1       2       3       4       5       6       7       8       9       10       11       12       13       14       15       16       17       18 | 21  | 18     | B. HERNANDEZ        |
| D. BREWER           | 18     | 22  | 18       17       16       15       14       13       12       11       10       9       8       7       6       5       4       3       2       1       1       2       3       4       5       6       7       8       9       10       11       12       13       14       15       16       17       18 | 22  | 1      | L. MORENO           |
| N. ADAMS            | 1      | 23  | 18       17       16       15       14       13       12       11       10       9       8       7       6       5       4       3       2       1       1       2       3       4       5       6       7       8       9       10       11       12       13       14       15       16       17       18 | 23  | 18     | K. CLARK            |
| K. STRATTON         | 18     | 24  | 18       17       16       15       14       13       12       11       10       9       8       7       6       5       4       3       2       1       1       2       3       4       5       6       7       8       9       10       11       12       13       14       15       16       17       18 | 24  | 1      | H. GENOVA           |
| P. LERWICK          | 1      | 25  | 18       17       16       15       14       13       12       11       10       9       8       7       6       5       4       3       2       1       1       2       3       4       5       6       7       8       9       10       11       12       13       14       15       16       17       18 | 25  | 18     | T. JENNINGS         |
| J. ZAUNER           | 18     | 26  | 18 17 16 15 14 13 12 11 10 9 8 7 6 5 4 3 2 1<br>1 10 9 8 7 6 1 5 4 1 3 2 1                                                                                                                                                                                                                                  | 26  | 1      | T. SMITH            |
| E. LABEDIS          | 1      | 27  | 18 17 16 15 14 13 12 11 10 9 8 7 6 5 4 3 2 1<br>1 1 1 1 1 1 1 1 1 1 1 1 1 1 1 1 1 1                                                                                                                                                                                                                         | 27  | 18     | N. WINDLE           |
| K. PAGE             | 18     | 28  | 18 17 16 15 14 13 12 11 10 9 8 7 6 5 4 3 2 1<br>1 10 9 8 7 6 1 5 4 1 3 2 1                                                                                                                                                                                                                                  | 28  | 1      | J. LACKEY           |
| D. CHAGNON          | 1      | 29  | 18 17 16 15 14 13 12 11 10 9 8 7 6 5 4 3 2 1<br>1 1 1 1 1 1 1 1 1 1 1 1 1 1 1 1 1 1                                                                                                                                                                                                                         | 29  | 18     | T. SPENCER          |
| S. BUMPASS          | 18     | 30  | 18 17 16 15 14 13 12 11 10 9 8 7 6 5 4 3 2 1<br>1 10 9 8 7 6 1 1 2 1 1 1 1 1 1 1 1 1 1 1 1 1 1 1 1                                                                                                                                                                                                          | 30  | 1      | M. BEARDEN          |
| D. EDWARDS          | 1      | 31  | 18 17 16 15 14 13 12 11 10 9 8 7 6 5 4 3 2 1<br>1 1 2 1 1 1 1 2 3 4 5 6 7 8 9 10 11 12 13 14 15 16 17 18                                                                                                                                                                                                    | 31  | 18     | A. DIERSCHKE        |
| D. GILBREATH        | 18     | 32  | 18 17 16 15 14 13 12 11 10 9 8 7 6 5 4 3 2 1<br>1 10 9 8 7 6 1 5 4 1 3 2 1                                                                                                                                                                                                                                  | 32  | 1 & 18 | R. FRANCIS/L. FARRA |
| C. KODER/J. WAID    | 1 & 18 | 33  | 18 17 16 15 14 13 12 11 10 9 8 7 6 5 4 3 2 1<br>1 2 11 12 13 14 15 16 17 18                                                                                                                                                                                                                                 | 33  | 1 & 18 | HOVING/THOMAS       |
| NWOKOLO/SAMUELS     | 1 & 18 | 34  | 18 17 16 15 14 13 12 11 10 9 8 7 6 5 4 3 2 1<br>1 10 9 8 7 6 1 1 2 1 1 1 1 1 1 1 1 1 1 1 1 1 1 1 1                                                                                                                                                                                                          | 34  | 1 & 18 | L. NEAL/L. SEAMAN   |
|                     |        | 35  | 18 17 16 15 14 13 12 11 10 9 8 7 6 5 4 3 2 1<br>1 2 3 4 5 6 7 8 9 10 11 12 13 14 15 16 17 18                                                                                                                                                                                                                | 35  | 1 & 18 | MAYES/CAMPBELL      |
|                     |        | 36  | 18 17 16 15 14 13 12 11 10 9 8 7 6 5 4 3 2 1<br>1 2 3 4 5 6 7 8 9 10 11 12 13 14 15 16 17 18                                                                                                                                                                                                                | 36  |        |                     |
|                     |        | 37  | 18 17 16 15 14 13 12 11 10 9 8 7 6 5 4 3 2 1<br>1 2 3 4 5 6 7 8 9 10 11 12 13 14 15 16 17 18                                                                                                                                                                                                                | 37  |        |                     |
|                     |        | 38  | 18 17 16 15 14 13 12 11 10 9 8 7 6 5 4 3 2 1 1 1 1 1 1 1 1 1 1 1 1 1 1 1 1 1 1                                                                                                                                                                                                                              | 38  |        |                     |

You will notice that some are sitting in Seat 1, which is on the aisle. Some of you are in Seat 18. Notice the row list and how some of you will need to get your students to the row and let them go to seat 1 while you sit in Seat 18. Just tell them to go to the first seat but don't cross the aisle. We have to have faculty on inside and outside seats to help monitor the graduates.