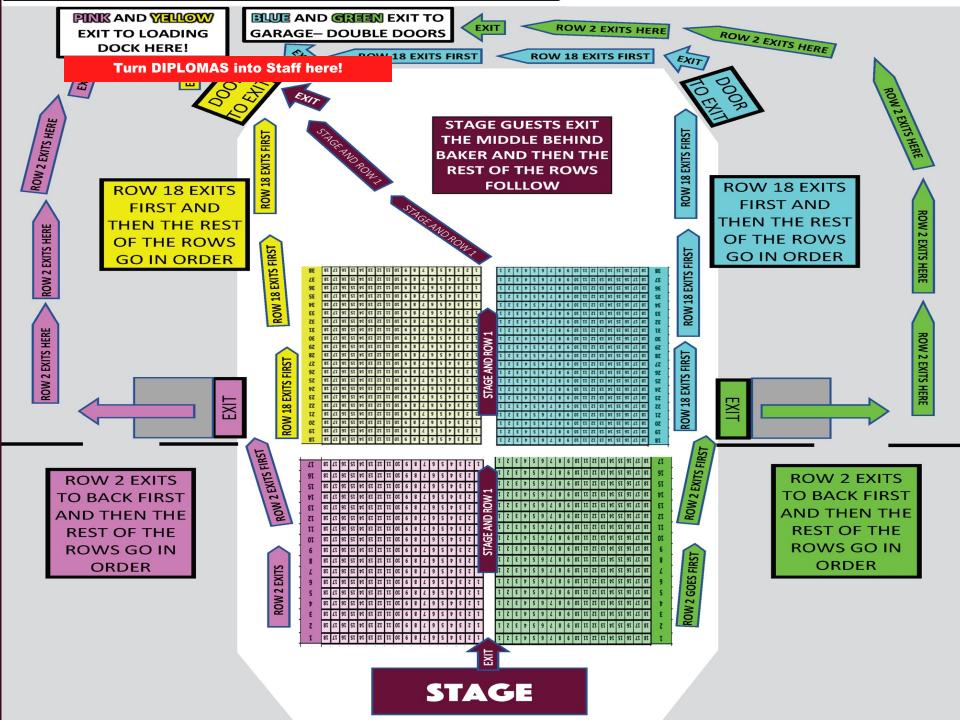

# ENTERING. SEATING, EXTING

### FIND YOUR COLOR SECTION! THE ENTRANCE TO THE STAR IS ON THE PINK AND YELLOW SIDE

**PINK AND YELLOW COLOR SECTIONS:** 

• IF YOU ARE PINK OR YELLOW, YOU WILL HEAD TO THE HALLWAY ON YOUR LEFT

**GREEN AND BLUE** COLOR SECTIONS:

• IF YOU ARE GREEN OR BLUE, YOU WILL HEAD TO THE HALLWAY ON YOUR RIGHT!

| Adams      | ROW 23 SEAT 1 - BLUE                                                                                                                                                                                                 |
|------------|----------------------------------------------------------------------------------------------------------------------------------------------------------------------------------------------------------------------|
| Alagood    | ROW 2 - SEAT 18 - GREEN                                                                                                                                                                                              |
| Andrews    | ROW 7 SEAT 1 - GREEN                                                                                                                                                                                                 |
| Babb       | ROW 11 - SEAT 18 - PINK                                                                                                                                                                                              |
| Barrientos | ROW 21 SEAT 1 - BLUE                                                                                                                                                                                                 |
| Bearden    | ROW 30 SEAT 1 - YELLOW                                                                                                                                                                                               |
| Brewer     | ROW 22 SEAT 18 - BLUE                                                                                                                                                                                                |
| Bumpass    | ROW 30 SEAT 18 - BLUE                                                                                                                                                                                                |
| Campbell   | ROW 35 SEAT 18                                                                                                                                                                                                       |
| Chegwidden | ROW 14 - SEAT 18 - GREEN                                                                                                                                                                                             |
| Clark      | ROW 23 SEAT 18 - YELLOW                                                                                                                                                                                              |
| Cooper     | ROW 5 - SEAT 18 - PINK                                                                                                                                                                                               |
| Dierschke  | ROW 31 SEAT 18 - YELLOW                                                                                                                                                                                              |
| Dodson     | ROW 15 - SEAT 18 - PINK                                                                                                                                                                                              |
| Doherty    | ROW 6 - SEAT 1 - GREEN                                                                                                                                                                                               |
| Dunham     | ROW 4 - SEAT 18 - GREEN                                                                                                                                                                                              |
| Edwards    | ROW 14 - SEAT 1 - PINK                                                                                                                                                                                               |
| Edwards    | ROW 31 SEAT 1 - BLUE                                                                                                                                                                                                 |
| Elliott    | ROW 17 - SEAT 1 - GREEN                                                                                                                                                                                              |
| Farra      | ROW 32 SEAT 18 - YELLOW                                                                                                                                                                                              |
| Francis    | ROW 32 SEAT 1 - YELLOW                                                                                                                                                                                               |
| Genova     | ROW 24 SEAT 1 - YELLOW                                                                                                                                                                                               |
| Gilbreath  | ROW 32 SEAT 18 - BLUE                                                                                                                                                                                                |
| Green      | ROW 20 - SEAT 1 - YELLOW                                                                                                                                                                                             |
| Gustafson  | ROW 18 SEAT 18 - BLUE                                                                                                                                                                                                |
| Hardaway   | ROW 15 - SEAT 1 - GREEN                                                                                                                                                                                              |
| Haynes     | ROW 17 - SEAT 18 - PINK                                                                                                                                                                                              |
| Heinz      | ROW 7 - SEAT 18 - PINK                                                                                                                                                                                               |
| Hernandez  | ROW 21 SEAT 18 - YELLOW                                                                                                                                                                                              |
| Hoving     | ROW 33 SEAT 18 YELLOW                                                                                                                                                                                                |
| Isaac      | ROW 6 - SEAT 18 - GREEN                                                                                                                                                                                              |
| Jennings   | ROW 25 SEAT 18 - YELLOW                                                                                                                                                                                              |
| Jimenez    | ROW 1 SEAT 2 - PINK                                                                                                                                                                                                  |
| Johnson    | ROW 12 - SEAT 1 - PINK                                                                                                                                                                                               |
| Johnson    | ROW 20 SEAT 18 - BLUE                                                                                                                                                                                                |
| Jones      | ROW 5 - SEAT 1 - GREEN                                                                                                                                                                                               |
|            | AlagoodAndrewsBabbBarrientosBeardenBrewerBumpassCampbellChegwiddenClarkCooperDierschkeDodsonDohertyDunhamEdwardsEdwardsElliottFarraFrancisGenovaGilbreathGreenGustafsonHardawayHaynesHeinzHeinzJohnsonJohnsonJohnson |

**JUST REMEMBER IF YOU ARE PINK OR YELLOW, (those** turning left into rows) **YOU LINE YOUR STUDENTS UP IN REVERSE ALPHA ORDER WITH FACULTY ROW** LEADER IN FRONT.

- Faculty Row leaders will lead the graduates into graduation.
- We will enter in four lines by color code (shown on next slide)
- Make sure your row remains standing until all graduates have entered and remain standing through the presentation of colors and Anthem and then they will be directed when to sit
- You will be seated and when time to get your diploma, Mrs. Stamey will guide your row out the right side of the rows and cross the stage going left.

#### **CLOSER IMAGE OF ROWS**

|                     | STAGE  |     |                                                                                                                                                                                                                                                                                                             | _   |        | 76 WORKERS ON ROW   |
|---------------------|--------|-----|-------------------------------------------------------------------------------------------------------------------------------------------------------------------------------------------------------------------------------------------------------------------------------------------------------------|-----|--------|---------------------|
| NAME                | SEAT   | ROW |                                                                                                                                                                                                                                                                                                             | ROW | SEAT   | NAME                |
| B. LINDAMOOD        | 1      | 1   | 18 17 16 15 14 13 12 11 10 9 8 7 6 5 4 3 2 1 1 2 3 4 5 6 7 8 9 10 11 12 13 14 15 16 17 18                                                                                                                                                                                                                   | 1   | 18 & 2 | MOSER/JIMENEZ       |
| D. LEWIS/D. ALAGOOD | 1 & 18 | 2   | 18 17 16 15 14 13 12 11 10 9 8 7 6 5 4 3 2 1                                                                                                                                                                                                                                                                | 2   | 1      | J. WILLIAMS         |
| C. SMTH/SWAIN       | 1 & 18 | 3   | 18 17 16 15 14 13 12 11 10 9 8 7 6 5 4 3 2 1                                                                                                                                                                                                                                                                | 3   | 18     | M. ODLE             |
| T. PIERCE/L. DUNHAM | 1&18   | 4   | 18 17 16 15 14 13 12 11 10 9 8 7 6 5 4 3 2 1 1 2 11 10 9 8 7 6 5 4 3 2 1 1 2 3 4 5 6 7 8 9 10 11 12 13 14 15 16 17 18                                                                                                                                                                                       | 4   | 1      | K. LANCASTER        |
| E. SOMERS/C. JONES  | 1&18   | 5   | 18 17 16 15 14 13 12 11 10 9 8 7 6 5 4 3 2 1                                                                                                                                                                                                                                                                | 5   | 18     | V. COOPER           |
| J. DOHERTY/J. ISAAC | 1 & 18 | 6   | 18 17 16 15 14 13 12 11 10 9 8 7 6 5 4 3 2 1 1 1 2 3 4 5 6 7 8 9 10 11 12 13 14 15 16 17 18                                                                                                                                                                                                                 | 6   | 1      | K. SHEERAN          |
| C. ANDREWS          | 1      | 7   | 18 17 16 15 14 13 12 11 10 9 8 7 6 5 4 3 2 1 1 1 2 3 4 5 6 7 8 9 10 11 12 13 14 15 16 17 18                                                                                                                                                                                                                 | 7   | 1 & 18 | A. SHOLIN/M. HEINZ  |
| E. PINKHAM          | 18     | 8   | 18 17 16 15 14 13 12 11 10 9 8 7 6 5 4 3 2 1                                                                                                                                                                                                                                                                | 8   | 1      | L. MASSENGALE       |
| K. POLY             | 1      | 9   | 18 17 16 15 14 13 12 11 10 9 8 7 6 5 4 3 2 1<br>1 2 3 4 5 6 7 8 9 10 11 12 13 14 15 16 17 18                                                                                                                                                                                                                | 9   | 18     | C.WOELKE            |
| I. RAMIREZ          | 18     | 10  | 18 17 16 15 14 13 12 11 10 9 8 7 6 5 4 3 2 1<br>1 2 3 4 5 6 7 8 9 10 11 12 13 14 15 16 17 18                                                                                                                                                                                                                | 10  | 1      | H. SCHNITZIUS       |
| V. ZAMORA           | 1      | 11  | 18 17 16 15 14 13 12 11 10 9 8 7 6 5 4 3 2 1                                                                                                                                                                                                                                                                | 11  | 18     | C. BABB             |
| J. REDUS            | 18     | 12  | 18 17 16 15 14 13 12 11 10 9 8 7 6 5 4 3 2 1 1 1 2 3 4 5 6 7 8 9 10 11 12 13 14 15 16 17 18                                                                                                                                                                                                                 | 12  | 1      | L. JOHNSON          |
| A. RODRIGUEZ        | 1      | 13  | 18 17 16 15 14 13 12 11 10 9 8 7 6 5 4 3 2 1<br>1 2 3 4 5 6 7 8 9 10 11 12 13 14 15 16 17 18                                                                                                                                                                                                                | 13  | 18     | C. SUMPTER          |
| D. CHEGWIDDEN       | 18     | 14  | 18 17 16 15 14 13 12 11 10 9 8 7 6 5 4 3 2 1 1 8 2 1 1 10 9 8 7 6 5 4 3 2 1                                                                                                                                                                                                                                 | 14  | 1      | C. EDWARDS          |
| L. HARDAWAY         | 1      | 15  | 18 17 16 15 14 13 12 11 10 9 8 7 6 5 4 3 2 1                                                                                                                                                                                                                                                                | 15  | 18     | L. DODSON           |
| S. WERTS            | 18     | 16  | 18 17 16 15 14 13 12 11 10 9 8 7 6 5 4 3 2 1 1 2 11 10 9 8 7 6 5 4 3 2 1 1 2 3 4 5 6 7 8 9 10 11 12 13 14 15 16 17 18                                                                                                                                                                                       | 16  | 1      | R. LASUZZO          |
| J. ELLIOTT          | 1      | 17  | 18 17 16 15 14 13 12 11 10 9 8 7 6 5 4 3 2 1                                                                                                                                                                                                                                                                | 17  | 18     | C. HAYNES           |
|                     |        |     |                                                                                                                                                                                                                                                                                                             |     |        |                     |
| NAME                | SEAT   | ROW |                                                                                                                                                                                                                                                                                                             | ROW | SEAT   | NAME                |
| K. GUSTAFSON        | 18     | 18  | 18       17       16       15       14       13       12       11       10       9       8       7       6       5       4       3       2       1       1       2       3       4       5       6       7       8       9       10       11       12       13       14       15       16       17       18 | 18  | 1      | JERHETTLEE          |
| P. VAUGHAN          | 1      | 19  | 18       17       16       15       14       13       12       11       10       9       8       7       6       5       4       3       2       1       1       2       3       4       5       6       7       8       9       10       11       12       13       14       15       16       17       18 | 19  | 18     | B. ROBISON          |
| S. JOHNSON          | 18     | 20  | 18       17       16       15       14       13       12       11       10       9       8       7       6       5       4       3       2       1       1       2       3       4       5       6       7       8       9       10       11       12       13       14       15       16       17       18 | 20  | 1      | B. GREEN            |
| C. BARRIENTOS       | 1      |     | 18       17       16       15       14       13       12       11       10       9       8       7       6       5       4       3       2       1       1       2       3       4       5       6       7       8       9       10       11       12       13       14       15       16       17       18 | 21  | 18     | B. HERNANDEZ        |
| D. BREWER           | 18     | 22  | 18       17       16       15       14       13       12       11       10       9       8       7       6       5       4       3       2       1       1       2       3       4       5       6       7       8       9       10       11       12       13       14       15       16       17       18 | 22  | 1      | L. MORENO           |
| N. ADAMS            | 1      | 23  | 18       17       16       15       14       13       12       11       10       9       8       7       6       5       4       3       2       1       1       2       3       4       5       6       7       8       9       10       11       12       13       14       15       16       17       18 | 23  | 18     | K. CLARK            |
| K. STRATTON         | 18     | 24  | 18       17       16       15       14       13       12       11       10       9       8       7       6       5       4       3       2       1       1       2       3       4       5       6       7       8       9       10       11       12       13       14       15       16       17       18 | 24  | 1      | H. GENOVA           |
| P. LERWICK          | 1      | 25  | 18       17       16       15       14       13       12       11       10       9       8       7       6       5       4       3       2       1       1       2       3       4       5       6       7       8       9       10       11       12       13       14       15       16       17       18 | 25  | 18     | T. JENNINGS         |
| J. ZAUNER           | 18     | 26  | 18 17 16 15 14 13 12 11 10 9 8 7 6 5 4 3 2 1<br>1 10 9 8 7 6 1 5 4 1 3 2 1                                                                                                                                                                                                                                  | 26  | 1      | T. SMITH            |
| E. LABEDIS          | 1      | 27  | 18 17 16 15 14 13 12 11 10 9 8 7 6 5 4 3 2 1<br>1 1 1 1 1 1 1 1 1 1 1 1 1 1 1 1 1 1                                                                                                                                                                                                                         | 27  | 18     | N. WINDLE           |
| K. PAGE             | 18     | 28  | 18 17 16 15 14 13 12 11 10 9 8 7 6 5 4 3 2 1<br>1 10 9 8 7 6 1 5 4 1 3 2 1                                                                                                                                                                                                                                  | 28  | 1      | J. LACKEY           |
| D. CHAGNON          | 1      | 29  | 18 17 16 15 14 13 12 11 10 9 8 7 6 5 4 3 2 1<br>1 1 1 1 1 1 1 1 1 1 1 1 1 1 1 1 1 1                                                                                                                                                                                                                         | 29  | 18     | T. SPENCER          |
| S. BUMPASS          | 18     | 30  | 18 17 16 15 14 13 12 11 10 9 8 7 6 5 4 3 2 1<br>1 10 9 8 7 6 1 1 2 1 1 1 1 1 1 1 1 1 1 1 1 1 1 1 1                                                                                                                                                                                                          | 30  | 1      | M. BEARDEN          |
| D. EDWARDS          | 1      | 31  | 18 17 16 15 14 13 12 11 10 9 8 7 6 5 4 3 2 1<br>1 1 2 1 1 1 1 2 3 4 5 6 7 8 9 10 11 12 13 14 15 16 17 18                                                                                                                                                                                                    | 31  | 18     | A. DIERSCHKE        |
| D. GILBREATH        | 18     | 32  | 18 17 16 15 14 13 12 11 10 9 8 7 6 5 4 3 2 1<br>1 10 9 8 7 6 1 5 4 1 3 2 1                                                                                                                                                                                                                                  | 32  | 1 & 18 | R. FRANCIS/L. FARRA |
| C. KODER/J. WAID    | 1 & 18 | 33  | 18 17 16 15 14 13 12 11 10 9 8 7 6 5 4 3 2 1<br>1 2 11 12 13 14 15 16 17 18                                                                                                                                                                                                                                 | 33  | 1 & 18 | HOVING/THOMAS       |
| NWOKOLO/SAMUELS     | 1 & 18 | 34  | 18 17 16 15 14 13 12 11 10 9 8 7 6 5 4 3 2 1<br>1 10 9 8 7 6 1 1 2 1 1 1 1 1 1 1 1 1 1 1 1 1 1 1 1                                                                                                                                                                                                          | 34  | 1 & 18 | L. NEAL/L. SEAMAN   |
|                     |        | 35  | 18 17 16 15 14 13 12 11 10 9 8 7 6 5 4 3 2 1<br>1 2 3 4 5 6 7 8 9 10 11 12 13 14 15 16 17 18                                                                                                                                                                                                                | 35  | 1 & 18 | MAYES/CAMPBELL      |
|                     |        | 36  | 18 17 16 15 14 13 12 11 10 9 8 7 6 5 4 3 2 1<br>1 2 3 4 5 6 7 8 9 10 11 12 13 14 15 16 17 18                                                                                                                                                                                                                | 36  |        |                     |
|                     |        | 37  | 18 17 16 15 14 13 12 11 10 9 8 7 6 5 4 3 2 1<br>1 2 3 4 5 6 7 8 9 10 11 12 13 14 15 16 17 18                                                                                                                                                                                                                | 37  |        |                     |
|                     |        | 38  | 18 17 16 15 14 13 12 11 10 9 8 7 6 5 4 3 2 1 1 1 1 1 1 1 1 1 1 1 1 1 1 1 1 1 1                                                                                                                                                                                                                              | 38  |        |                     |

You will notice that some are sitting in Seat 1, which is on the aisle. Some of you are in Seat 18. Notice the row list and how some of you will need to get your students to the row and let them go to seat 1 while you sit in Seat 18. Just tell them to go to the first seat but don't cross the aisle. We have to have faculty on inside and outside seats to help monitor the graduates.

## Lewisville High School's GRADUATION 2021 The Recessional

• WHEN THE RECESSIONAL STARTS,

The stage will exit first down the center aisle then the row leaders will exit in the aisle they are now closest to, which is the opposite way you came in.