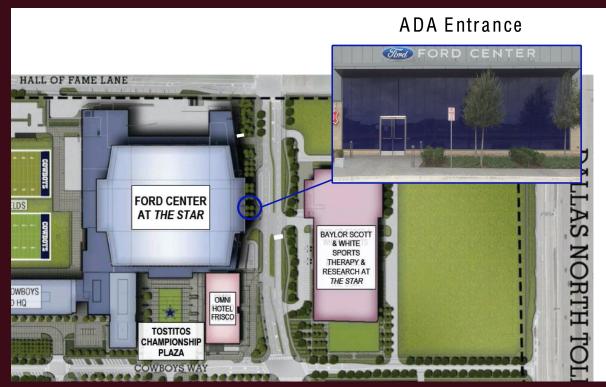

### LEWISVILLE HIGH SCHOOL GRADUATION INFORMATION The Ford Center at The Star 9 Cowboys Way, Frisco, TX 75034 May 30, 2021 at 1:00 pm https://www.thestarinfrisco.com/ford-center/guest-information/

**GRADUATION WILL BE LIVE-STREAMED** 

PARK IN THE BAYLOR PARKING GARAGE BY 10:30AM AND CROSS THE STREET TO THESE BLUE DOORS. As long as you have your regalia, they will allow you to enter. Go in the doors and take your first left to the elevator – Ground floor. Come off the elevator and go straight until you end and take a right to the locker

rooms.

The locker rooms have storage for you to place your purses and prepare for graduation. Restrooms are in the locker rooms as well.

You will pick up your packet of cards and row lists in the locker room or around the corner at the small meeting room. But head to the locker room first