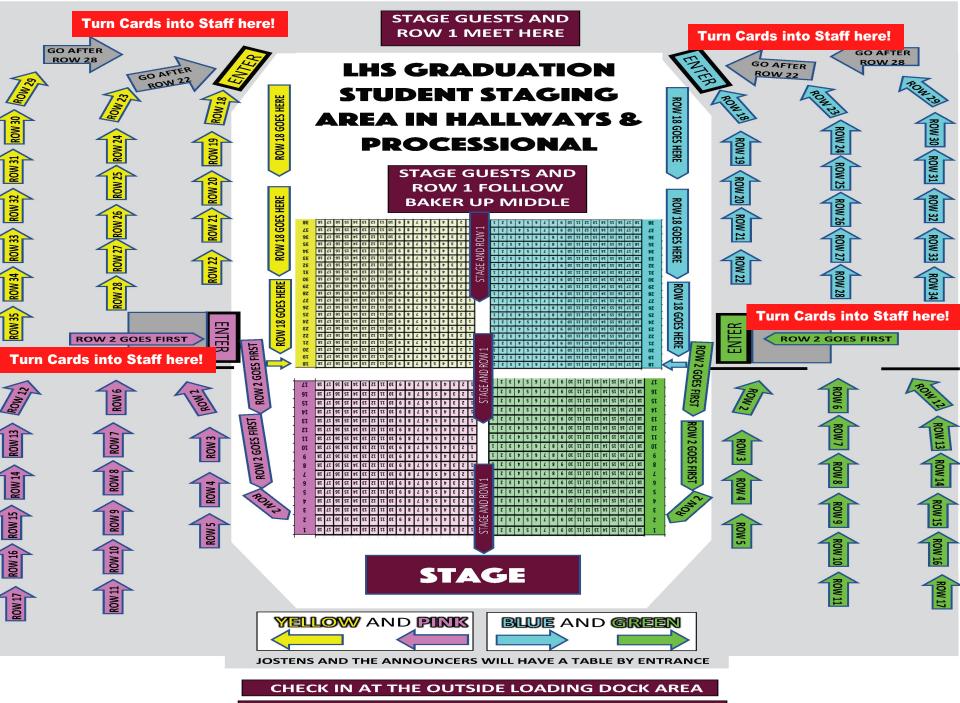

# ENTERING. SEATING, EXTING

### **ENTERING AND SEATING:** Find out what side you will enter graduation and where you will be sitting on this link. This link will be available Friday, May 21 at 10am after Mandatory Graduation Practice:

### FIND YOUR COLOR SECTION! THE ENTRANCE TO THE STAR IS ON THE PINK AND YELLOW SIDE

**PINK AND YELLOW COLOR SECTIONS:** 

• IF YOU ARE PINK OR YELLOW, YOU WILL HEAD TO THE HALLWAY ON YOUR LEFT

**GREEN AND BLUE** COLOR SECTIONS:

• IF YOU ARE GREEN OR BLUE, YOU WILL HEAD TO THE HALLWAY ON YOUR RIGHT!

| Adams      | ROW 23 SEAT 1 - BLUE                                                                                                                                                                                                 |
|------------|----------------------------------------------------------------------------------------------------------------------------------------------------------------------------------------------------------------------|
| Alagood    | ROW 2 - SEAT 18 - GREEN                                                                                                                                                                                              |
| Andrews    | ROW 7 SEAT 1 - GREEN                                                                                                                                                                                                 |
| Babb       | ROW 11 - SEAT 18 - PINK                                                                                                                                                                                              |
| Barrientos | ROW 21 SEAT 1 - BLUE                                                                                                                                                                                                 |
| Bearden    | ROW 30 SEAT 1 - YELLOW                                                                                                                                                                                               |
| Brewer     | ROW 22 SEAT 18 - BLUE                                                                                                                                                                                                |
| Bumpass    | ROW 30 SEAT 18 - BLUE                                                                                                                                                                                                |
| Campbell   | ROW 35 SEAT 18                                                                                                                                                                                                       |
| Chegwidden | ROW 14 - SEAT 18 - GREEN                                                                                                                                                                                             |
| Clark      | ROW 23 SEAT 18 - YELLOW                                                                                                                                                                                              |
| Cooper     | ROW 5 - SEAT 18 - PINK                                                                                                                                                                                               |
| Dierschke  | ROW 31 SEAT 18 - YELLOW                                                                                                                                                                                              |
| Dodson     | ROW 15 - SEAT 18 - PINK                                                                                                                                                                                              |
| Doherty    | ROW 6 - SEAT 1 - GREEN                                                                                                                                                                                               |
| Dunham     | ROW 4 - SEAT 18 - GREEN                                                                                                                                                                                              |
| Edwards    | ROW 14 - SEAT 1 - PINK                                                                                                                                                                                               |
| Edwards    | ROW 31 SEAT 1 - BLUE                                                                                                                                                                                                 |
| Elliott    | ROW 17 - SEAT 1 - GREEN                                                                                                                                                                                              |
| Farra      | ROW 32 SEAT 18 - YELLOW                                                                                                                                                                                              |
| Francis    | ROW 32 SEAT 1 - YELLOW                                                                                                                                                                                               |
| Genova     | ROW 24 SEAT 1 - YELLOW                                                                                                                                                                                               |
| Gilbreath  | ROW 32 SEAT 18 - BLUE                                                                                                                                                                                                |
| Green      | ROW 20 - SEAT 1 - YELLOW                                                                                                                                                                                             |
| Gustafson  | ROW 18 SEAT 18 - BLUE                                                                                                                                                                                                |
| Hardaway   | ROW 15 - SEAT 1 - GREEN                                                                                                                                                                                              |
| Haynes     | ROW 17 - SEAT 18 - PINK                                                                                                                                                                                              |
| Heinz      | ROW 7 - SEAT 18 - PINK                                                                                                                                                                                               |
| Hernandez  | ROW 21 SEAT 18 - YELLOW                                                                                                                                                                                              |
| Hoving     | ROW 33 SEAT 18 YELLOW                                                                                                                                                                                                |
| Isaac      | ROW 6 - SEAT 18 - GREEN                                                                                                                                                                                              |
| Jennings   | ROW 25 SEAT 18 - YELLOW                                                                                                                                                                                              |
| Jimenez    | ROW 1 SEAT 2 - PINK                                                                                                                                                                                                  |
| Johnson    | ROW 12 - SEAT 1 - PINK                                                                                                                                                                                               |
| Johnson    | ROW 20 SEAT 18 - BLUE                                                                                                                                                                                                |
| Jones      | ROW 5 - SEAT 1 - GREEN                                                                                                                                                                                               |
|            | AlagoodAndrewsBabbBarrientosBeardenBrewerBumpassCampbellChegwiddenClarkCooperDierschkeDodsonDohertyDunhamEdwardsEdwardsElliottFarraFrancisGenovaGilbreathGreenGustafsonHardawayHaynesHeinzHeinzJohnsonJohnsonJohnson |

**JUST REMEMBER IF YOU ARE PINK OR YELLOW, (those** turning left into rows) **YOU LINE YOUR STUDENTS UP IN REVERSE ALPHA ORDER WITH FACULTY ROW** LEADER IN FRONT.

- Faculty Row leaders will lead the graduates into graduation.
- We will enter in four lines by color code (shown on next slide)
- Make sure your row remains standing until all graduates have entered and remain standing through the presentation of colors and Anthem and then they will be directed when to sit
- You will be seated and when time to get your diploma, Mrs. Stamey will guide your row out the right side of the rows and cross the stage going left.

#### **CLOSER IMAGE OF ROWS**

|                     | STAGE  |     |                                                                                                                                                                                                                                                                                                             | _   |        | 76 WORKERS ON ROW   |
|---------------------|--------|-----|-------------------------------------------------------------------------------------------------------------------------------------------------------------------------------------------------------------------------------------------------------------------------------------------------------------|-----|--------|---------------------|
| NAME                | SEAT   | ROW |                                                                                                                                                                                                                                                                                                             | ROW | SEAT   | NAME                |
| B. LINDAMOOD        | 1      | 1   | 18 17 16 15 14 13 12 11 10 9 8 7 6 5 4 3 2 1 1 2 3 4 5 6 7 8 9 10 11 12 13 14 15 16 17 18                                                                                                                                                                                                                   | 1   | 18 & 2 | MOSER/JIMENEZ       |
| D. LEWIS/D. ALAGOOD | 1 & 18 | 2   | 18 17 16 15 14 13 12 11 10 9 8 7 6 5 4 3 2 1                                                                                                                                                                                                                                                                | 2   | 1      | J. WILLIAMS         |
| C. SMTH/SWAIN       | 1 & 18 | 3   | 18 17 16 15 14 13 12 11 10 9 8 7 6 5 4 3 2 1                                                                                                                                                                                                                                                                | 3   | 18     | M. ODLE             |
| T. PIERCE/L. DUNHAM | 1&18   | 4   | 18 17 16 15 14 13 12 11 10 9 8 7 6 5 4 3 2 1 1 2 11 10 9 8 7 6 5 4 3 2 1 1 2 3 4 5 6 7 8 9 10 11 12 13 14 15 16 17 18                                                                                                                                                                                       | 4   | 1      | K. LANCASTER        |
| E. SOMERS/C. JONES  | 1&18   | 5   | 18 17 16 15 14 13 12 11 10 9 8 7 6 5 4 3 2 1                                                                                                                                                                                                                                                                | 5   | 18     | V. COOPER           |
| J. DOHERTY/J. ISAAC | 1 & 18 | 6   | 18 17 16 15 14 13 12 11 10 9 8 7 6 5 4 3 2 1 1 1 2 3 4 5 6 7 8 9 10 11 12 13 14 15 16 17 18                                                                                                                                                                                                                 | 6   | 1      | K. SHEERAN          |
| C. ANDREWS          | 1      | 7   | 18 17 16 15 14 13 12 11 10 9 8 7 6 5 4 3 2 1 1 1 2 3 4 5 6 7 8 9 10 11 12 13 14 15 16 17 18                                                                                                                                                                                                                 | 7   | 1 & 18 | A. SHOLIN/M. HEINZ  |
| E. PINKHAM          | 18     | 8   | 18 17 16 15 14 13 12 11 10 9 8 7 6 5 4 3 2 1                                                                                                                                                                                                                                                                | 8   | 1      | L. MASSENGALE       |
| K. POLY             | 1      | 9   | 18 17 16 15 14 13 12 11 10 9 8 7 6 5 4 3 2 1<br>1 2 3 4 5 6 7 8 9 10 11 12 13 14 15 16 17 18                                                                                                                                                                                                                | 9   | 18     | C.WOELKE            |
| I. RAMIREZ          | 18     | 10  | 18 17 16 15 14 13 12 11 10 9 8 7 6 5 4 3 2 1<br>1 2 3 4 5 6 7 8 9 10 11 12 13 14 15 16 17 18                                                                                                                                                                                                                | 10  | 1      | H. SCHNITZIUS       |
| V. ZAMORA           | 1      | 11  | 18 17 16 15 14 13 12 11 10 9 8 7 6 5 4 3 2 1                                                                                                                                                                                                                                                                | 11  | 18     | C. BABB             |
| J. REDUS            | 18     | 12  | 18 17 16 15 14 13 12 11 10 9 8 7 6 5 4 3 2 1 1 1 2 3 4 5 6 7 8 9 10 11 12 13 14 15 16 17 18                                                                                                                                                                                                                 | 12  | 1      | L. JOHNSON          |
| A. RODRIGUEZ        | 1      | 13  | 18 17 16 15 14 13 12 11 10 9 8 7 6 5 4 3 2 1<br>1 2 3 4 5 6 7 8 9 10 11 12 13 14 15 16 17 18                                                                                                                                                                                                                | 13  | 18     | C. SUMPTER          |
| D. CHEGWIDDEN       | 18     | 14  | 18 17 16 15 14 13 12 11 10 9 8 7 6 5 4 3 2 1 1 8 2 1 1 10 9 8 7 6 5 4 3 2 1                                                                                                                                                                                                                                 | 14  | 1      | C. EDWARDS          |
| L. HARDAWAY         | 1      | 15  | 18 17 16 15 14 13 12 11 10 9 8 7 6 5 4 3 2 1                                                                                                                                                                                                                                                                | 15  | 18     | L. DODSON           |
| S. WERTS            | 18     | 16  | 18 17 16 15 14 13 12 11 10 9 8 7 6 5 4 3 2 1 1 2 11 10 9 8 7 6 5 4 3 2 1 1 2 3 4 5 6 7 8 9 10 11 12 13 14 15 16 17 18                                                                                                                                                                                       | 16  | 1      | R. LASUZZO          |
| J. ELLIOTT          | 1      | 17  | 18 17 16 15 14 13 12 11 10 9 8 7 6 5 4 3 2 1                                                                                                                                                                                                                                                                | 17  | 18     | C. HAYNES           |
|                     |        |     |                                                                                                                                                                                                                                                                                                             |     |        |                     |
| NAME                | SEAT   | ROW |                                                                                                                                                                                                                                                                                                             | ROW | SEAT   | NAME                |
| K. GUSTAFSON        | 18     | 18  | 18       17       16       15       14       13       12       11       10       9       8       7       6       5       4       3       2       1       1       2       3       4       5       6       7       8       9       10       11       12       13       14       15       16       17       18 | 18  | 1      | JERHETTLEE          |
| P. VAUGHAN          | 1      | 19  | 18       17       16       15       14       13       12       11       10       9       8       7       6       5       4       3       2       1       1       2       3       4       5       6       7       8       9       10       11       12       13       14       15       16       17       18 | 19  | 18     | B. ROBISON          |
| S. JOHNSON          | 18     | 20  | 18       17       16       15       14       13       12       11       10       9       8       7       6       5       4       3       2       1       1       2       3       4       5       6       7       8       9       10       11       12       13       14       15       16       17       18 | 20  | 1      | B. GREEN            |
| C. BARRIENTOS       | 1      |     | 18       17       16       15       14       13       12       11       10       9       8       7       6       5       4       3       2       1       1       2       3       4       5       6       7       8       9       10       11       12       13       14       15       16       17       18 | 21  | 18     | B. HERNANDEZ        |
| D. BREWER           | 18     | 22  | 18       17       16       15       14       13       12       11       10       9       8       7       6       5       4       3       2       1       1       2       3       4       5       6       7       8       9       10       11       12       13       14       15       16       17       18 | 22  | 1      | L. MORENO           |
| N. ADAMS            | 1      | 23  | 18       17       16       15       14       13       12       11       10       9       8       7       6       5       4       3       2       1       1       2       3       4       5       6       7       8       9       10       11       12       13       14       15       16       17       18 | 23  | 18     | K. CLARK            |
| K. STRATTON         | 18     | 24  | 18       17       16       15       14       13       12       11       10       9       8       7       6       5       4       3       2       1       1       2       3       4       5       6       7       8       9       10       11       12       13       14       15       16       17       18 | 24  | 1      | H. GENOVA           |
| P. LERWICK          | 1      | 25  | 18       17       16       15       14       13       12       11       10       9       8       7       6       5       4       3       2       1       1       2       3       4       5       6       7       8       9       10       11       12       13       14       15       16       17       18 | 25  | 18     | T. JENNINGS         |
| J. ZAUNER           | 18     | 26  | 18 17 16 15 14 13 12 11 10 9 8 7 6 5 4 3 2 1<br>1 10 9 8 7 6 1 5 4 1 3 2 1                                                                                                                                                                                                                                  | 26  | 1      | T. SMITH            |
| E. LABEDIS          | 1      | 27  | 18 17 16 15 14 13 12 11 10 9 8 7 6 5 4 3 2 1<br>1 1 1 1 1 1 1 1 1 1 1 1 1 1 1 1 1 1                                                                                                                                                                                                                         | 27  | 18     | N. WINDLE           |
| K. PAGE             | 18     | 28  | 18 17 16 15 14 13 12 11 10 9 8 7 6 5 4 3 2 1<br>1 10 9 8 7 6 1 5 4 1 3 2 1                                                                                                                                                                                                                                  | 28  | 1      | J. LACKEY           |
| D. CHAGNON          | 1      | 29  | 18 17 16 15 14 13 12 11 10 9 8 7 6 5 4 3 2 1<br>1 1 1 1 1 1 1 1 1 1 1 1 1 1 1 1 1 1                                                                                                                                                                                                                         | 29  | 18     | T. SPENCER          |
| S. BUMPASS          | 18     | 30  | 18 17 16 15 14 13 12 11 10 9 8 7 6 5 4 3 2 1<br>1 10 9 8 7 6 1 1 2 1 1 1 1 1 1 1 1 1 1 1 1 1 1 1 1                                                                                                                                                                                                          | 30  | 1      | M. BEARDEN          |
| D. EDWARDS          | 1      | 31  | 18 17 16 15 14 13 12 11 10 9 8 7 6 5 4 3 2 1<br>1 1 2 1 1 1 1 2 3 4 5 6 7 8 9 10 11 12 13 14 15 16 17 18                                                                                                                                                                                                    | 31  | 18     | A. DIERSCHKE        |
| D. GILBREATH        | 18     | 32  | 18 17 16 15 14 13 12 11 10 9 8 7 6 5 4 3 2 1<br>1 10 9 8 7 6 1 5 4 1 3 2 1                                                                                                                                                                                                                                  | 32  | 1 & 18 | R. FRANCIS/L. FARRA |
| C. KODER/J. WAID    | 1 & 18 | 33  | 18 17 16 15 14 13 12 11 10 9 8 7 6 5 4 3 2 1<br>1 2 11 12 13 14 15 16 17 18                                                                                                                                                                                                                                 | 33  | 1 & 18 | HOVING/THOMAS       |
| NWOKOLO/SAMUELS     | 1 & 18 | 34  | 18 17 16 15 14 13 12 11 10 9 8 7 6 5 4 3 2 1<br>1 10 9 8 7 6 1 1 2 1 1 1 1 1 1 1 1 1 1 1 1 1 1 1 1                                                                                                                                                                                                          | 34  | 1 & 18 | L. NEAL/L. SEAMAN   |
|                     |        | 35  | 18 17 16 15 14 13 12 11 10 9 8 7 6 5 4 3 2 1<br>1 2 3 4 5 6 7 8 9 10 11 12 13 14 15 16 17 18                                                                                                                                                                                                                | 35  | 1 & 18 | MAYES/CAMPBELL      |
|                     |        | 36  | 18 17 16 15 14 13 12 11 10 9 8 7 6 5 4 3 2 1<br>1 2 3 4 5 6 7 8 9 10 11 12 13 14 15 16 17 18                                                                                                                                                                                                                | 36  |        |                     |
|                     |        | 37  | 18 17 16 15 14 13 12 11 10 9 8 7 6 5 4 3 2 1<br>1 2 3 4 5 6 7 8 9 10 11 12 13 14 15 16 17 18                                                                                                                                                                                                                | 37  |        |                     |
|                     |        | 38  | 18 17 16 15 14 13 12 11 10 9 8 7 6 5 4 3 2 1 1 1 1 1 1 1 1 1 1 1 1 1 1 1 1 1 1                                                                                                                                                                                                                              | 38  |        |                     |